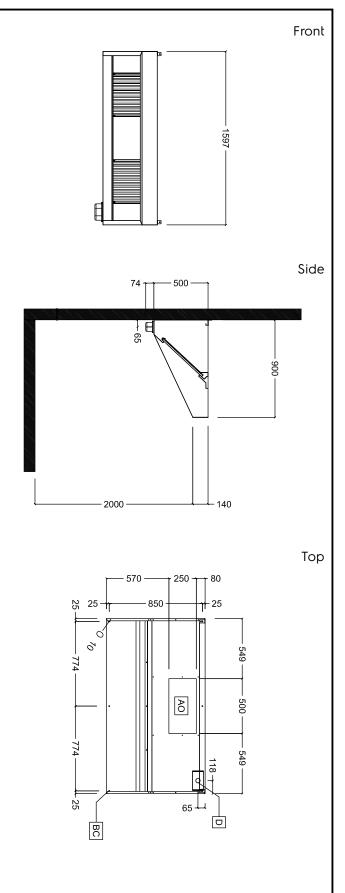

# Key Information:

| External dimensions, Width:  |         |
|------------------------------|---------|
| 642287 (MP916BT)             | 1600 mm |
| External dimensions, Depth:  | 900 mm  |
| External dimensions, Height: | 500 mm  |
| Net weight:                  | 36 kg   |
|                              |         |